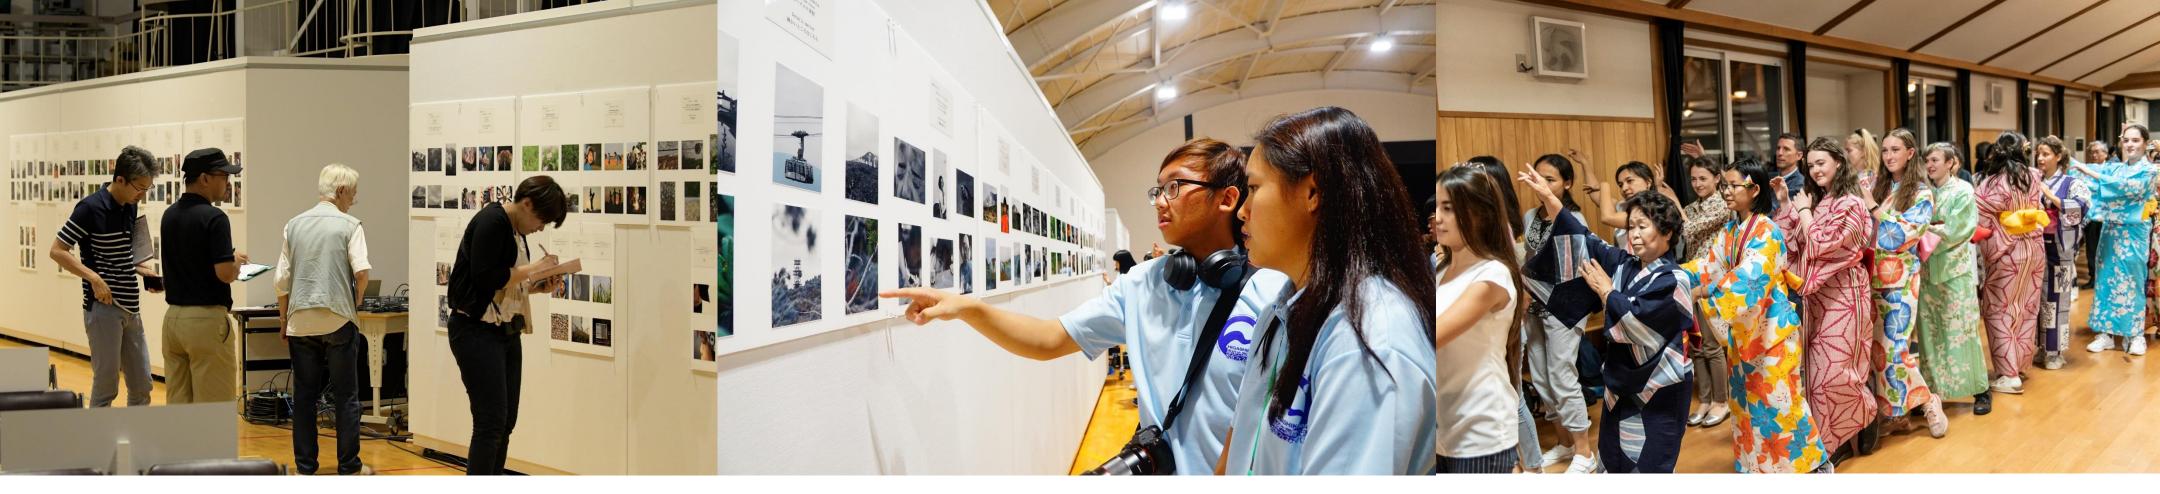

# Purpose of the Festival

Higashikawa Town, the "Cultural Capital of Photography," has been aiming for a future in harmony between the town's nature and culture for 35 years since it was declared a Town of Photography. Higashikawa Town, as the center of photography culture, has been holding the International High School Students' Photo Festival Exchange to connect photography culture with the people of the world, with the aim of deepening conversation, expanding the circle of friendship, and wishing for the world peace through photography culture.

### **About The International High School Students' Photo Festival Exchange**

The festival will be held online with selected schools from each country and region. X The festival committee office will inform you about the exchange program separately.