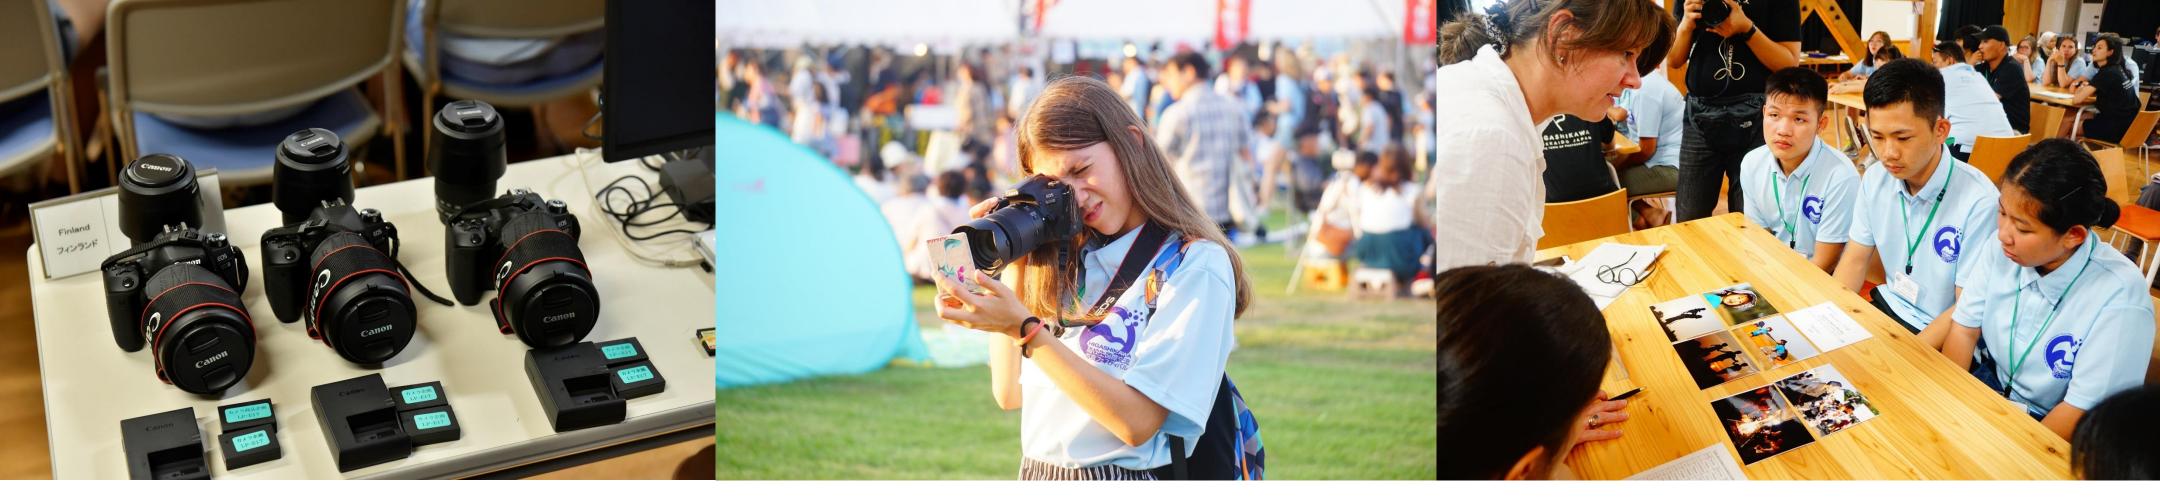

### Contents of The Festival

1) The organizer accepts only digital data.

2 The submitted photos must not have been previously publicly shown or published and may not have placed in any previous competitions.

③The submitted images must taken in RGB mode, JPEG file format, over 1024 pixel size (long side of rectangle), over 72pixel per inch.

(4) The organizer accepts submissions by email. Please send them to both the organizer and coordinator. The entrants may send the images through reliable file hosting services if the size of the images is too large.