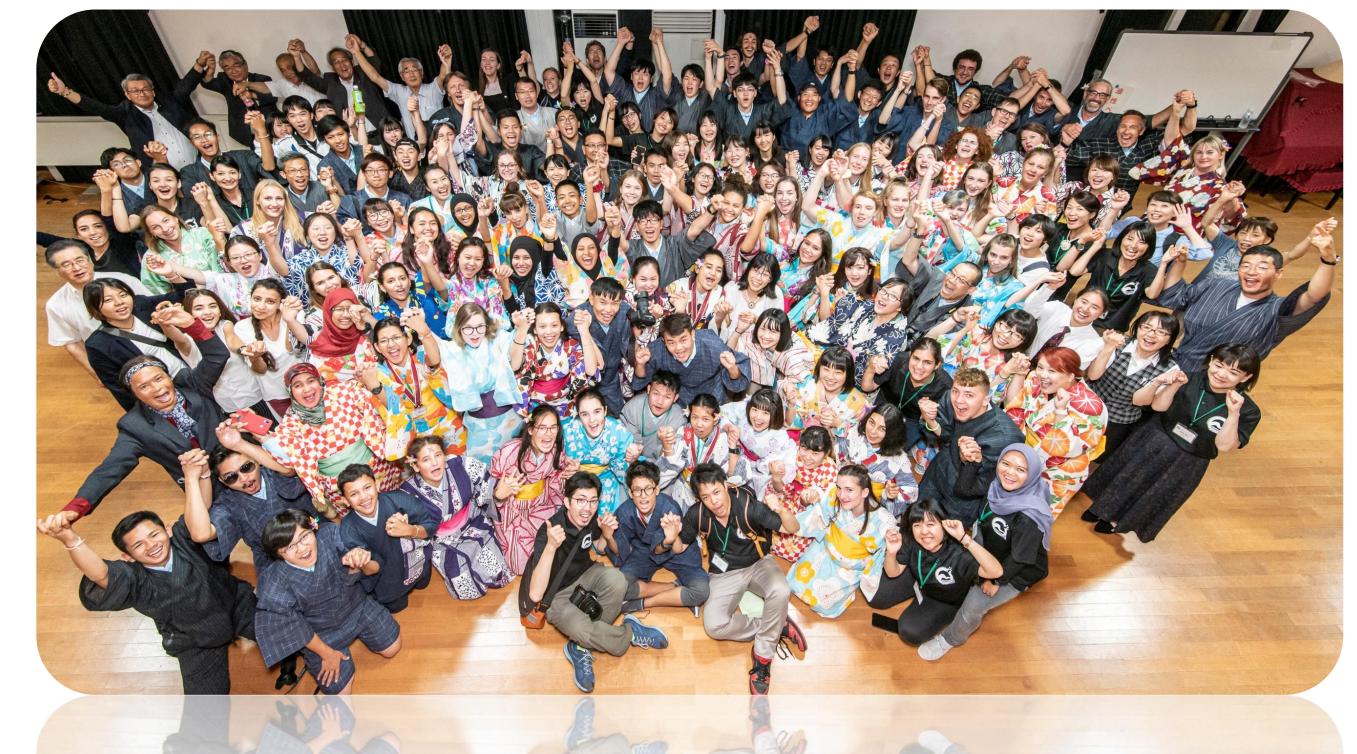

# Purpose of the Festival

Higashikawa Town, the "Cultural Capital of Photography," has been aiming for a future in harmony between the town's nature and culture for 35 years since it was declared a Town of Photography. Higashikawa Town, as the center of photography culture, has been holding the International High School Students' Photo Festival Exchange to connect photography culture with the people of the world, with the aim of deepening conversation, expanding the circle of friendship, and wishing for the world peace through photography culture.

### **About The International High School Students' Photo Festival Exchange**

The festival will be held online with selected schools from each country and region. X The festival committee office will inform you about the exchange program separately.